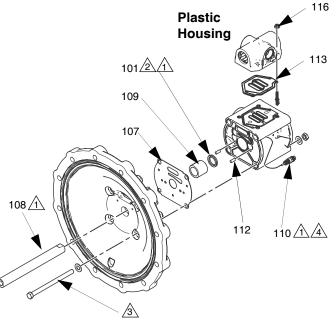

## Important Safety Instructions

Read all warnings and instructions in the Husky® 3300 Air-Operated Diaphragm Pump Repair/Parts manual. Save all instructions.

| Ref. | Description                         | Qty. |
|------|-------------------------------------|------|
| 101  | U-CUP, center shaft                 | 2    |
| 104  | SCREW, M6 x 25                      | 4    |
|      | (for use with aluminum housings)    |      |
| 107  | GASKET, air cover                   | 2    |
| 108  | SHAFT, center                       | 1    |
| 109  | BEARINGS, center shaft              | 2    |
| 110  | PILOT VALVE ASSEMBLIES              | 2    |
| 112  | PINS, dowel                         | 4    |
| 113  | GASKET, air valve                   | 1    |
| 116  | NUT (for use with plastic housings) | 4    |
|      | GREASE, packet                      | 1    |
|      |                                     |      |

Apply lithium-based grease.

Lips must face out of housing.

Aluminum: Torque to 30-40 ft-lb (40.7-54.2 N•m). Poly: Torque to 25-35 ft-lb (33.9-47.5 N•m).

4 Torque to 20-25 in.-lb (2.3-2.8 N•m).

GRACO INC. AND SUBSIDIARIES • P.O. BOX 1441 • MINNEAPOLIS MN 55440-1441 • USA