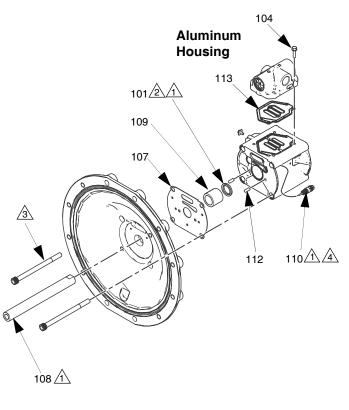

## Important Safety Instructions

Read all warnings and instructions in the Husky® 3300 Air-Operated Diaphragm Pump Repair/Parts manual. Save all instructions.

| Ref. | Description                         | Qty. |
|------|-------------------------------------|------|
| 101  | U-CUP, center shaft                 | 2    |
| 104  | SCREW, M6 x 25                      | 4    |
|      | (for use with aluminum housings)    |      |
| 107  | GASKET, air cover                   | 2    |
| 108  | SHAFT, center                       | 1    |
| 109  | BEARINGS, center shaft              | 2    |
| 110  | PILOT VALVE ASSEMBLIES              | 2    |
| 112  | PINS, dowel                         | 4    |
| 113  | GASKET, air valve                   | 1    |
| 116  | NUT (for use with plastic housings) | 4    |
|      | GREASE, packet                      | 1    |
|      |                                     |      |

Apply lithium-based grease.

Lips must face out of housing.

Aluminum: Torque to 30-40 ft-lb (40.7-54.2 N•m). Poly: Torque to 25-35 ft-lb (33.9-47.5 N•m).

4 Torque to 20-25 in.-lb (2.3-2.8 N•m).

GRACO INC. AND SUBSIDIARIES • P.O. BOX 1441 • MINNEAPOLIS MN 55440-1441 • USA